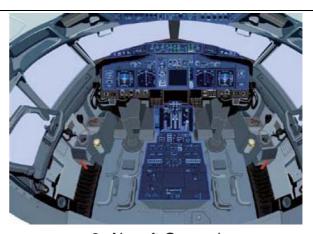

## Boeing B737-800 Maintenance Simulation

**AT-S01** 

\* The pictures above are for reference only.

The real products purchased should be considered as final.

Through 26 simulation modules, users are able to approach step by step training from Aircraft Walk Around to the internal cockpit control in every aspect of B737-800. Moreover the simulation content focus on the position introduction of every control panel and component parts in terms of the operation method and control theory. It is an ideal solution for beginners who intend to enter the world of aviation. Not only for training in school but also for self-studying.

5. Flight Director

6. Flight Controls

Click on the Hotspot to continue..

8. Navigation

9. Autopilot

10. Auto Throttles

11. Electrical

12. Fuel