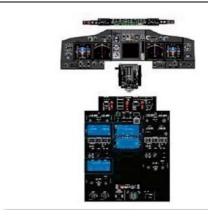

## Boeing B737-800 Maintenance Simulation

**AT-S01** 

\* The pictures above are for reference only.

The real products purchased should be considered as final.

Through 26 simulation modules, users are able to approach step by step training from Aircraft Walk Around to the internal cockpit control in every aspect of B737-800. Moreover the simulation content focus on the position introduction of every control panel and component parts in terms of the operation method and control theory. It is an ideal solution for beginners who intend to enter the world of aviation. Not only for training in school but also for self-studying.

The software includes Mechanical Engineering (ME) and Avionics (AV), the module contents are as followed:

1. Aircraft Walk Around

2. Aircraft General

3. Flight Management Introduction

4. Flight Instruments