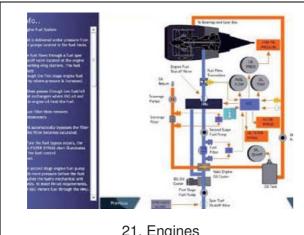

21. Engines

22. Ice-Rain Protection

23. Fire Protection

24. APU-Assist Power Unit

25. Warning System

26. Emergency Equipments-General