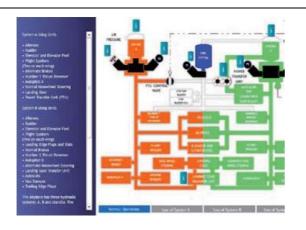

The software includes Mechanical Engineering (ME) and Avionics (AV), the module contents are as followed:

1. Aircraft Walk Around

2. Aircraft General

3. Flight Management Introduction

4. Flight Instruments

5. Flight Director

6. Flight Controls

Click on the Hotspot to continue..

8. Navigation

9. Autopilot

10. Auto Throttles

11. Electrical

12. Fuel

13. Air Conditioning

14. Lighting

15. Oxygen

16. Pressurization

17. Hydraulics

18. Landing Gear-Brake

19. Pneumatics

20. Propulsion

21. Engines

22. Ice-Rain Protection

23. Fire Protection

24. APU-Assist Power Unit

25. Warning System

26. Emergency Equipments-General