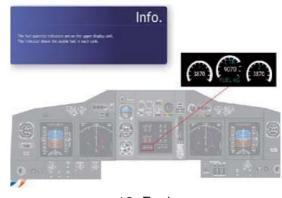

## Boeing B737-800 Maintenance Simulation

**AT-S01** 

\* The pictures above are for reference only.

The real products purchased should be considered as final.

Through 26 simulation modules, users are able to approach step by step training from Aircraft Walk Around to the internal cockpit control in every aspect of B737-800. Moreover the simulation content focus on the position introduction of every control panel and component parts in terms of the operation method and control theory. It is an ideal solution for beginners who intend to enter the world of aviation. Not only for training in school but also for self-studying.

The software includes Mechanical Engineering (ME) and Avionics (AV), the module contents are as followed:

1. Aircraft Walk Around

2. Aircraft General

3. Flight Management Introduction

4. Flight Instruments