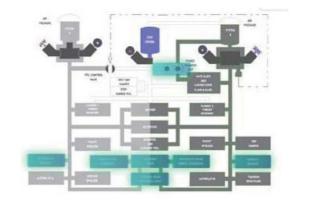

The software includes Mechanical Engineering (ME) and Avionics (AV), the module contents are as followed:

1. Aircraft Walk Around

2. Aircraft General

3. Flight Management Introduction

4. Flight Instruments

5. Flight Director

6. Flight Controls

Click on the Hotspot to continue..

8. Navigation

9. Autopilot

10. Auto Throttles

11. Electrical

12. Fuel

13. Air Conditioning

14. Lighting

15. Oxygen

16. Pressurization

17. Hydraulics

18. Landing Gear-Brake

19. Pneumatics

20. Propulsion

21. Engines

22. Ice-Rain Protection

23. Fire Protection

24. APU-Assist Power Unit

25. Warning System

26. Emergency Equipments-General