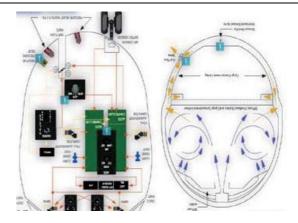

## Boeing B737-800 Maintenance Simulation

**AT-S01** 

\* The pictures above are for reference only.

The real products purchased should be considered as final.

Through 26 simulation modules, users are able to approach step by step training from Aircraft Walk Around to the internal cockpit control in every aspect of B737-800. Moreover the simulation content focus on the position introduction of every control panel and component parts in terms of the operation method and control theory. It is an ideal solution for beginners who intend to enter the world of aviation. Not only for training in school but also for self-studying.

The software includes Mechanical Engineering (ME) and Avionics (AV), the module contents are as followed:

1. Aircraft Walk Around

2. Aircraft General

3. Flight Management Introduction

4. Flight Instruments