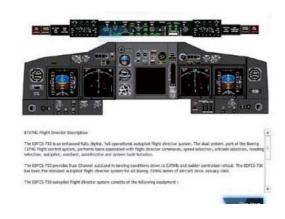

5. Flight Director

6. Flight Controls

Click on the Hotspot to continue..

8. Navigation

9. Autopilot

10. Auto Throttles

11. Electrical

12. Fuel