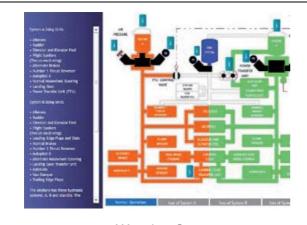

The software includes Mechanical Engineering (ME) and Avionics (AV), the module contents are as followed:

1. Aircraft Walk Around

2. Aircraft General

3. Flight Management Introduction

4. Flight Instruments

5. Flight Director

6. Flight Controls

Click on the Hotspot to continue..

8. Navigation

9. Autopilot

10. Auto Throttles

11. Electrical

12. Fuel

13. Air Conditioning

14. Lighting

15. Oxygen

16. Pressurization

17. Hydraulics

18. Landing Gear-Brake

19. Pneumatics

20. Propulsion

21. Engines

22. Ice-Rain Protection

23. Fire Protection

24. APU-Assist Power Unit

25. Warning System

26. Emergency Equipments-General