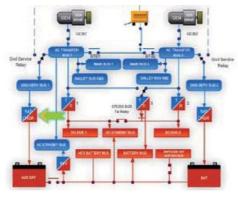

5. Flight Director

6. Flight Controls

Click on the Hotspot to continue..

8. Navigation

9. Autopilot

10. Auto Throttles

11. Electrical

12. Fuel